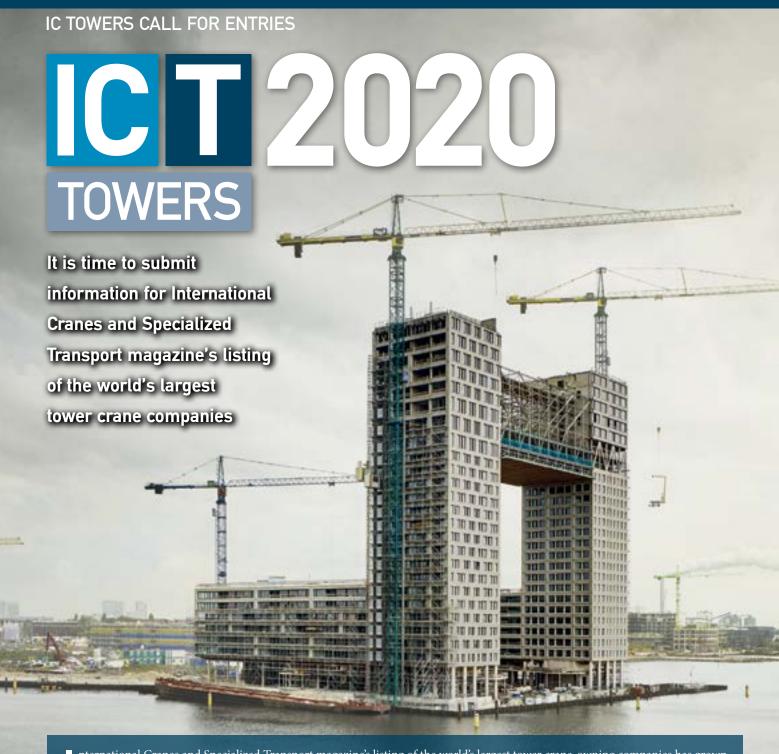

nternational Cranes and Specialized Transport magazine's listing of the world's largest tower crane-owning companies has grown in popularity each year.

The Tower Index ranks the biggest tower crane owning companies by their IC Tower Index value. This figure is obtained by adding together the maximum load moment rating, in tonne-metres, of all tower cranes in the fleet. Please ensure that figures for the IC Tower Index are maximum load moment ratings in tonne-metres. The listing must only include cranes that you will actually have in your fleet on **10 August 2020**. Please do not include cranes you have on order but are yet to receive, or cranes you have sold out of the fleet.