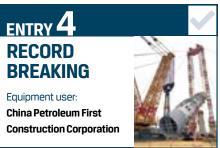

## 2021 voting form

Simply pick your favourite lift from the entries, mark it clearly and e-mail, post or fax us your TopLift choice.

Alternatively you can also vote online via the relevant news story on: www.internationalcranes.media