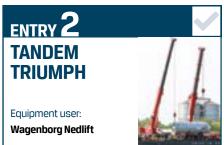

## 2021 voting form

Simply pick your favourite lift from the entries, mark it clearly and e-mail, post or fax us your TopLift choice.

Alternatively you can also vote online via the relevant news story on: www.internationalcranes.media