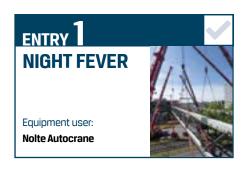

## 2021 voting form

Simply pick your favourite lift from the entries, mark it clearly and e-mail, post or fax us your TopLift choice.

Alternatively you can also vote online via the relevant news story on: www.internationalcranes.media