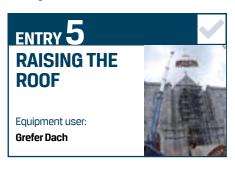

## 2021 voting form

Simply pick your favourite lift from the entries, mark it clearly and e-mail, post or fax us your TopLift choice.

Alternatively you can also vote online via the relevant news story on: www.internationalcranes.media